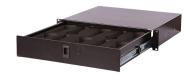

## **FEATURES**

Cold Rolled 16 Gauge Steel Construction

Fully Enclosed Drawer & Spring-Loaded Latches

Black Powder Coated Finish

Heavy-Duty Smooth Glide Drawer Slides

Exterior

Height 3.5"

Shipping Dimensions

Exterior Length: -

Exterior

Width: -

Exterior Height: -

Weight:

Lock knock-out, lock and key included

2U rack drawer stores 10 hard wired microphones

Dense polyurethane nest for microphone protection

Each microphone cavity is 6.5" x 2" x 2"